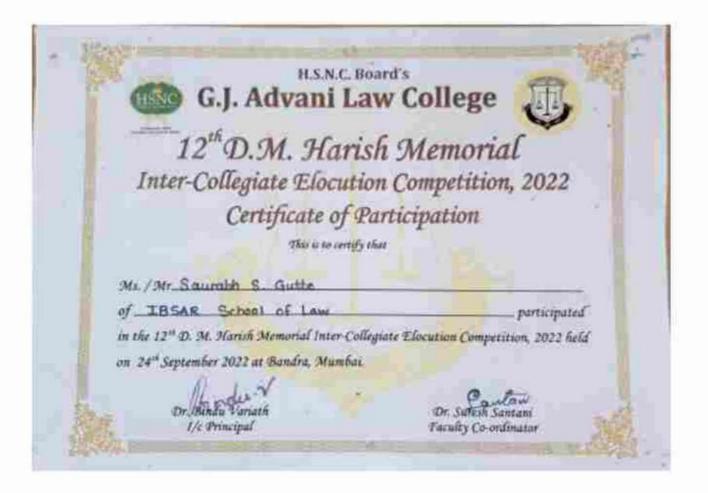

Vintor lundis

Vintar Pundis

Vintar Pundis

Vintar Pundis

PRINCIPAL IBSAR SCHOOL OF LAW DAHIVALI, KARJAT, DIST RAIGAD-410201

Vintar Pundis

H.S.N.C. Board's G.J. Advani Law College 12th D.M. Harish Memorial Inter-Collegiate Elocution Competition, 2022 Certificate of Participation This is to certify that Mr. / Mr. Piyush S. Potil of IBSAR School of Low participated in the 12" D. M. Harish Memorial Inter-Collegiate Elocution Competition, 2022 held on 24th September 2022 at Bandra, Mumbai. Dr. the du Varisch 1/c Principal Faculty Co-ordinator