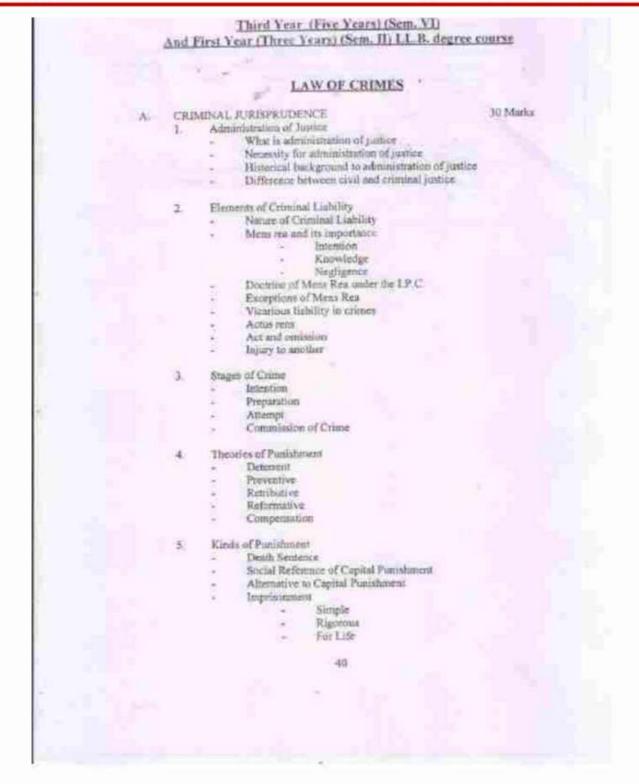

# First Year (3 Year) (Sem. II)

- I. Law of Crimes
- 2. Constitutional Law
- 3. Family Law-1
- 4. Environmental Laws
- 5. Practical Training - I

Vintor fundis

IBSAR SCHOOL OF LAW DAHIVALI, KARJAT, DIST, RAIGAD-410201